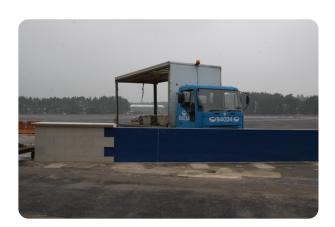

## **SYSTRA Plain Low Wall**

Perimeter Barriers | Vehicle

Manufacturer: Systra Ltd

Standard Tested To: PAS 68:2007

**Performance rating:** V/7500[N2]/64/60:0/8.4

## **Specification**

Dimensions: 1006 x W19600

Foundation: B - Depth <= 0.5m below ground level