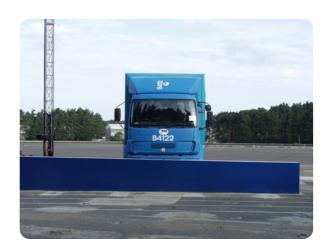

## **SYSTRA Plain Low Wall**

Perimeter Barriers | Vehicle

Manufacturer: Systra Ltd

Standard Tested To: PAS 68:2007

**Performance rating:** V/7500[N3]/80/90:3.8/17.5

## **Specification**

Dimensions: 1006 x W19600

Foundation: B - Depth <= 0.5m below ground level