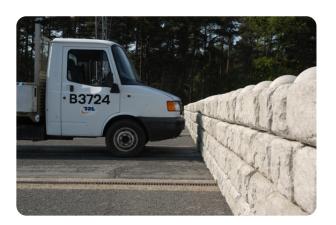

## Redi-Rock

Perimeter Barriers | Vehicle

Manufacturer: Marshalls Civils and Drainage

Standard Tested To: PAS 68:2007

**Performance rating:** V/3500[N1]/48/90:0/0.0

## **Specification**

Dimensions: 922 x W31660

Foundation: A - Free standing (no ground fixings)