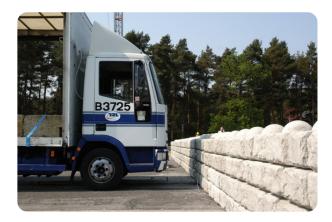

## **Redi-Rock**

Perimeter Barriers | Vehicle **Manufacturer:**Marshalls Civils and Drainage **Standard Tested To:** PAS 68:2007 **Performance rating:** V/7500[N2]/48/90:1.6/0.0

## **Specification**

Dimensions: 922 x W31660

Foundation: A - Free standing (no ground fixings)