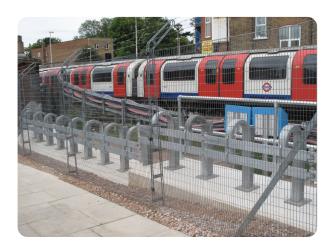

## **Truck Stopper 1**

Perimeter Barriers | Vehicle

Manufacturer: Safetyflex Barriers

Standard Tested To: PAS 68:2007

**Performance rating:** V/7500[N2]/48/90:0/0.0

## **Specification**

Dimensions: 600 x W6800

Foundation: B - Depth <= 0.5m below ground level