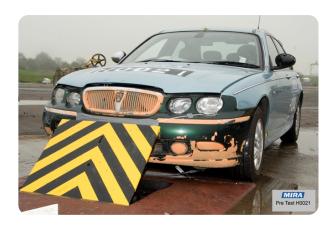

## **Scorpion Mk 2**

Blockers | Retractable

Manufacturer: RLBC Ltd

Standard Tested To: PAS 68:2007

**Performance rating:** V/1500[M1]/32/90:0/0.0