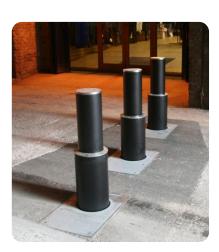

## **SPTT Shallow Automatic bollard**

Bollards | Retractable

Manufacturer: ATG Access

Standard Tested To: PAS 68:2010

**Performance rating:** V/7500[N2]/64/90:0.5/6.1

Download Date: 29 / 04 / 2024