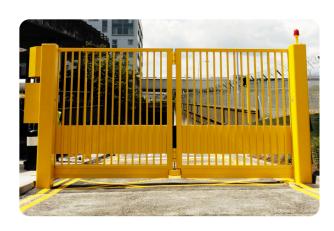

## CSG 10640 Crash Tested Trackless Bi-Folding Speed Gate

Gates | Swing

Manufacturer: Cova Security Gates Limited

Standard Tested To: PAS 68:2010

**Performance rating:** V/7500[N2]/64/90:2.2/0.0

## **Specification**

Dimensions: 2200 x W4200

Foundation: B - Depth <= 0.5m below ground level