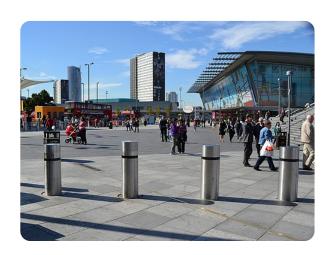

## **EAG060-50A** Retractable Bollard

Bollards | Retractable

Manufacturer: Eagle Automation Systems Limited

Standard Tested To: PAS 68:2007

**Performance rating:** V/7500[N3]/80/90:5.9/7.0