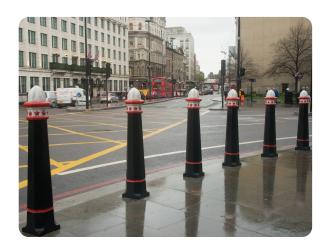

## City of London shallow mount fixed

Bollards | Static

Manufacturer: ATG Access

Standard Tested To: PAS 68:2010

**Performance rating:** V/7500[N2]/64/90:3.7/4.2