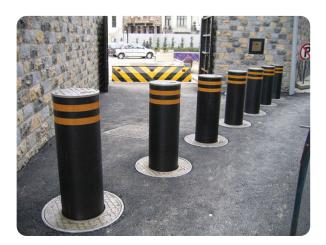

## SP1200 Automatic bollard

Bollards | Retractable Manufacturer:ATG Access Standard Tested To: PAS 68:2007 Performance rating: V/30000[N3]/80/90:3.3/25.0