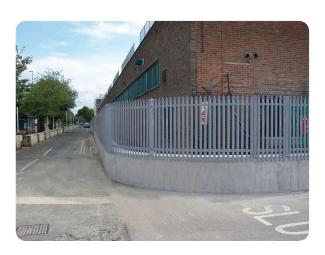

## **BSecB 50-900 Security Barrier**

Perimeter Barriers | Vehicle

Manufacturer: Britpave Barrier Systems

Standard Tested To: PAS 68:2007

**Performance rating:** V/7500[N3]/80/90:15.5/19.4

Download Date: 29 / 04 / 2024

## **Specification**

Dimensions: 900 x W30000

Foundation: B - Depth <= 0.5m below ground level