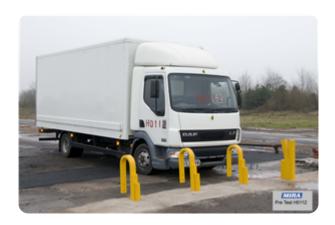

## **Truck Stopper 2-2**

Bollards | Static

Manufacturer: Safetyflex Barriers

Standard Tested To: PAS 68:2007

**Performance rating:** V/7500[N2]/64/90:14.9/1.3