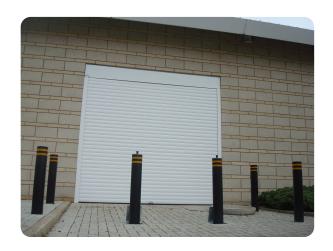

## **SP100 Manually retractable**

Bollards | Retractable

Manufacturer: ATG Access

Standard Tested To: PAS 68:2010

**Performance rating:** V/3500[N1]/48/90:2.8/0.0