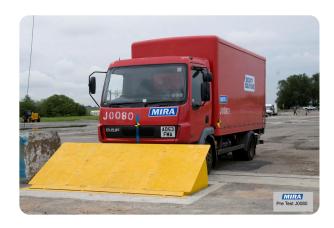

## SSCB crash rated road blocker

Blockers | Retractable

Manufacturer: Security Solutions Northern Ltd

Standard Tested To: PAS 68:2010

**Performance rating:** V/7500[N2]/48/90:0/0.0