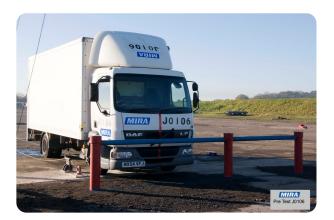

## **EAG080-30PR Pedestrian Rail**

Perimeter Barriers | Vehicle **Manufacturer:**Eagle Automation Systems Limited **Standard Tested To:** PAS 68:2010 **Performance rating:** V/7500[N2]/48/90:1.5/0.0

## **Specification**

**Dimensions:** 1034 x W5580 **Foundation:** B - Depth <= 0.5m below ground level