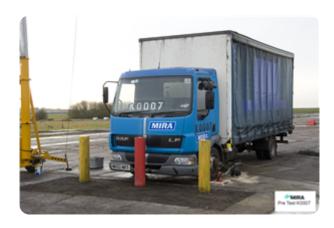

## EAG070-40SH (A) Shallow Bollard

Bollards | Static

Manufacturer: Eagle Automation Systems Limited

Standard Tested To: PAS 68:2010

**Performance rating:** V/7500[N2]/64/90:9.1/0.0

Download Date: 29 / 04 / 2024

## **Specification**

Foundation: B - Depth <= 0.5m below ground level