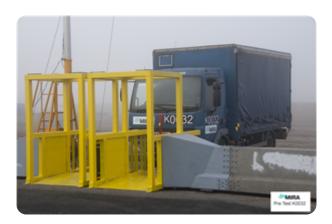

## **SecureGuard 30 Double Portal**

Portals | Pedestrian Manufacturer:Highway Care Ltd Standard Tested To: PAS 68:2010 Performance rating: V/7500[N2]/48/90:1.4/0.0

## Specification

Foundation: Ap - Surface mounted (pinned or bolted to ground)