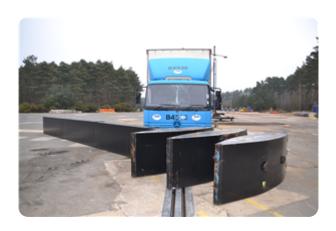

## **SYSTRA Barge to Wall adapter**

Perimeter Barriers | Vehicle

Manufacturer: Systra Ltd

Standard Tested To: PAS 68:2010

**Performance rating:** V/7500[N2]/64/45:0/0.0

## **Specification**

Dimensions: 924 x W12376

Foundation: A - Free standing (no ground fixings)