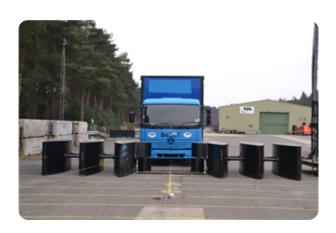

## **SYSTRA Pedestrian Ground Plate**

Portals | Pedestrian

Manufacturer: Systra Ltd

Standard Tested To: PAS 68:2010

**Performance rating:** V/7500[N2]/64/90:0.9/0.0

## **Specification**

Dimensions: 924 x W6855

Foundation: A - Free standing (no ground fixings)