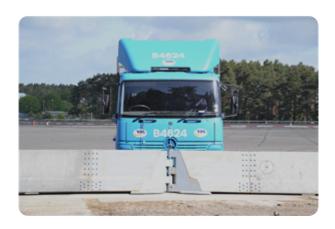

## SecureGuard 30 Hinge

Perimeter Barriers | Vehicle

Manufacturer: Highway Care Ltd

Standard Tested To: PAS 68:2010

**Performance rating:** V/7500[N2]/48/90:2.8/0.0

## **Specification**

Dimensions: 810 x W63000

Foundation: Ap - Surface mounted (pinned or bolted to ground)