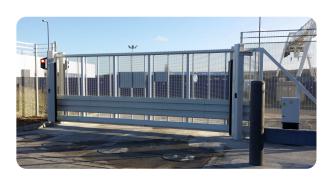

## CSG 10140 Crash Tested Sliding Cantilevered Gate

Gates | Sliding

Manufacturer:Cova Security Gates Limited Standard Tested To: PAS 68:2010 Performance rating: V/7500[N2]/64/90:2.0/0.0

## **Specification**

**Dimensions:** 2600 x W5000 **Foundation:** B - Depth <= 0.5m below ground level