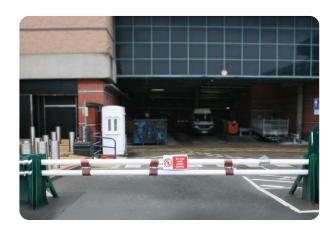

## **EAG10942** Rising Arm Barrier

Gates | Rising

Manufacturer: Eagle Automation Systems Limited

Standard Tested To: PAS 68:2010

**Performance rating:** V/7500[N2]/48/90:2.4/7.9