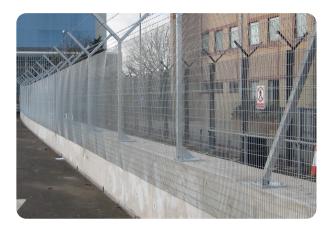

## **BSecB 50-1200 Security Barrier**

Perimeter Barriers | Vehicle Manufacturer:Britpave Barrier Systems Standard Tested To: PAS 68:2010 Performance rating: V/7500[N3]/80/90:2.5/25.0

## **Specification**

Dimensions: 1200 x W30000

Foundation: Ap - Surface mounted (pinned or bolted to ground)