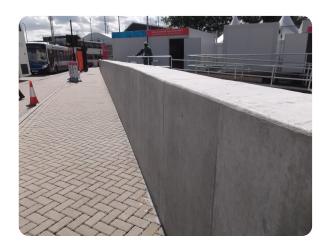

## **BSecB 50-1200 Security Barrier**

Perimeter Barriers | Vehicle

Manufacturer: Britpave Barrier Systems

Standard Tested To: PAS 68:2010

**Performance rating:** V/7500[N3]/80/90:0/5.6

## **Specification**

Dimensions: 1200 x W30000

Foundation: Ap - Surface mounted (pinned or bolted to ground)