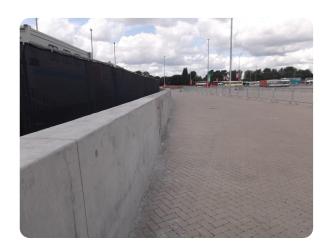

## **BSecB 50-1200 Security Barrier**

Perimeter Barriers | Vehicle

Manufacturer: Britpave Barrier Systems

Standard Tested To: PAS 68:2010

**Performance rating:** V/7500[N3]/80/90:0/12.3

## **Specification**

Dimensions: 1200 x W30000

Foundation: Ap - Surface mounted (pinned or bolted to ground)