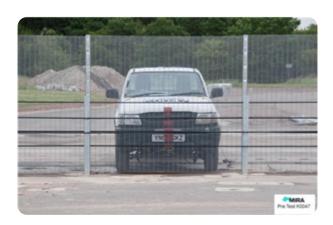

## **Bristorm IVP Combined Fence**

Perimeter Barriers | Pedestrian

Manufacturer: ATG Access

Standard Tested To: PAS 68:2010

**Performance rating:** V/2500[N1G]/64/90:2.4/0.0