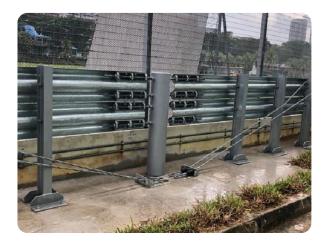

## **Bristorm Beam**

Perimeter Barriers | Vehicle

Manufacturer: ATG Access

Standard Tested To: PAS 68:2010

**Performance rating:** V/7500[N2]/48/90:0.3/0.0

Download Date: 29 / 04 / 2024

## **Specification**

**Dimensions:** 1232 x W24795

Foundation: B - Depth <= 0.5m below ground level