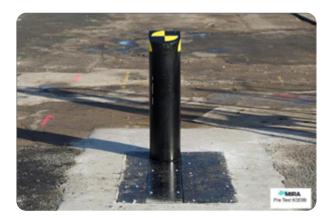

## SSSB Cobra shallow mount retractable bollard

Bollards | Retractable **Manufacturer:**Security Solutions Northern Ltd **Standard Tested To:** PAS 68:2010 **Performance rating:** V/7500[N2]/48/90:0/0.0