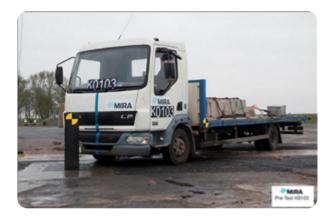

## SSSB Cobra shallow mount retractable bollard

Bollards | Retractable **Manufacturer:**Security Solutions Northern Ltd **Standard Tested To:** PAS 68:2010 **Performance rating:** V/7500[N2]/48/45:1.1/0.0