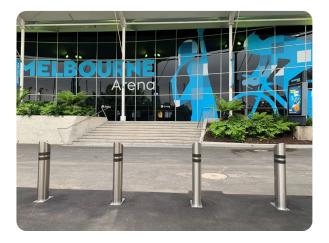

## TS006-30

Bollards | Static Manufacturer:Safetyflex Barriers Standard Tested To: PAS 68:2010 Performance rating: V/7500[N2]/48/90:2.8/0.0

Download Date: 08 / 05 / 2024

## **Specification**

**Dimensions:** 900 x W100 **Foundation:** B - Depth <= 0.5m below ground level