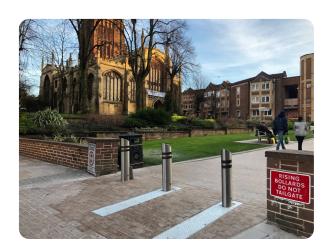

## Rising Bollard RB001-30 90 Degree

Bollards | Retractable

Manufacturer: Safetyflex Barriers

Standard Tested To: PAS 68:2010

**Performance rating:** V/7500[N2]/48/90:3.2/0.0

## **Specification**

Dimensions: 850 x W100

Foundation: B - Depth <= 0.5m below ground level