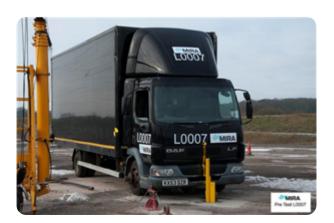

## **Rising Bollard RB001-30 45**

Bollards | Retractable Manufacturer:Safetyflex Barriers Standard Tested To: PAS 68:2010 Performance rating: V/7500[N2]/48/45:2.6/2.2