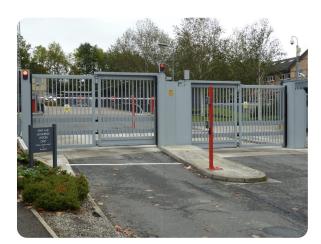

## EAG01040 'RAPIDE' Trackless Bi Folding Speed Gate

Gates | Swing

Manufacturer:Eagle Automation Systems Limited Standard Tested To: PAS 68:2010 Performance rating: V/7500[N2]/64/90:0.8/0.0

## **Specification**

**Dimensions:** 2385 x W4970 **Foundation:** B - Depth <= 0.5m below ground level