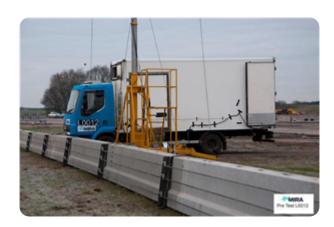

## SecureGuard 30T2 - soil installation

Perimeter Barriers | Vehicle

Manufacturer: Highway Care Ltd

Standard Tested To: PAS 68:2010

**Performance rating:** V/7500[N2]/48/90:1.7/0.0

## **Specification**

Dimensions: 800 x W60000

Foundation: Ap - Surface mounted (pinned or bolted to ground)