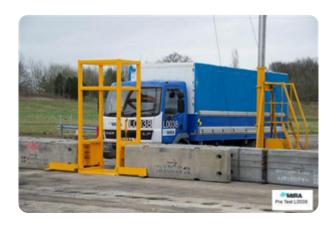

## **Multibloc Pedestrian single Portal**

Portals | Pedestrian

Manufacturer: Hardstaff Barriers (a Division of Hill and

Smith Ltd)

Standard Tested To: PAS 68:2010

**Performance rating:** V/7500[N2]/48/90:1/0.0

## **Specification**

**Dimensions:** 3040 x W43420

Foundation: A - Free standing (no ground fixings)