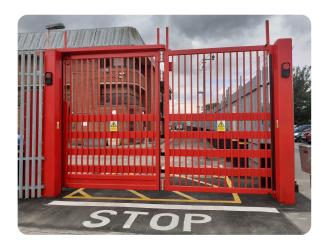

## EAG01050 'RAPIDE' Trackless Bi Folding Speed Gate

Gates | Swing

Manufacturer:Eagle Automation Systems Limited Standard Tested To: PAS 68:2010 Performance rating: V/7500[N3]/80/90:0.7/0.0

## **Specification**

**Dimensions:** 2213 x W4860 **Foundation:** B - Depth <= 0.5m below ground level