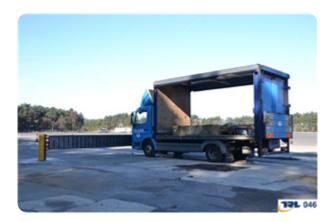

## **CSG 10930 Crash Tested Miti-Gate**

Gates | Swing

Manufacturer:Cova Security Gates Limited Standard Tested To: PAS 68:2010 Performance rating: V/7500[N2]/48/90:2.5/0.0

## **Specification**

**Dimensions:** 1095 x W11356 **Foundation:** C - Depth >0.5m below ground level