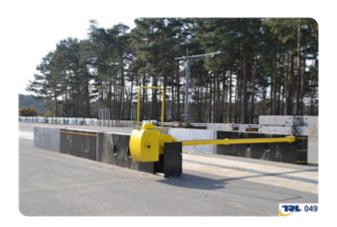

## SYSTRA in-line vertical opening gate

Gates | Modular

Manufacturer: Systra Ltd

Standard Tested To: PAS 68:2010

**Performance rating:** V/7500[N2]/48/90:2.2/8.3

## **Specification**

Dimensions: 900 x W6072

Foundation: A - Free standing (no ground fixings)