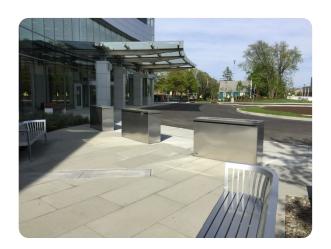

## **Safetyflex Planter 40**

Street Furniture | Planters

Manufacturer: Safetyflex Barriers

Standard Tested To: PAS 68:2010

**Performance rating:** V/7500[N2]/64/90:2.8/7.2

Download Date: 27 / 04 / 2024

## **Specification**

Dimensions: 930 x W1500

Breadth: 450

Foundation: B - Depth <= 0.5m below ground level