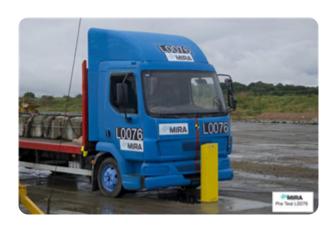

## **SSFB Cobra crash tested fixed bollards**

Bollards | Retractable

Manufacturer: Security Solutions Northern Ltd

Standard Tested To: PAS 68:2010

**Performance rating:** V/7500[N2]/64/90:0.6/0.0

Download Date: 27 / 04 / 2024