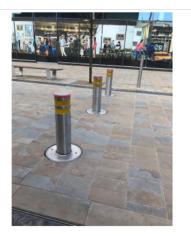

## **VP Heavy Duty**

Bollards | Retractable Manufacturer:ATG Access Standard Tested To: PAS 68:2010 Performance rating: V/1500[M1]/32/90:0/0.0