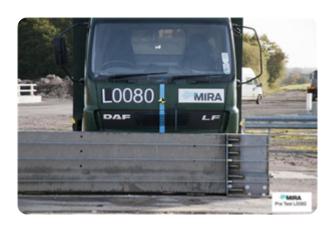

## **SecureGuard 30 Pinned Terminal**

Perimeter Barriers | Vehicle

Manufacturer: Highway Care Ltd

Standard Tested To: PAS 68:2010

**Performance rating:** V/7500[N2]/48/90:0/0.0

## **Specification**

Dimensions: 800 x W36000

Foundation: Ap - Surface mounted (pinned or bolted to ground)