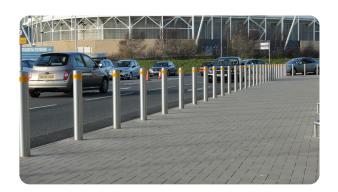

## Car Stopper 30 Bollard

Bollards | Static

Manufacturer: Safetyflex Barriers

Standard Tested To: PAS 68:2010

**Performance rating:** V/1500[M1]/48/90:1.8/0.0

## **Specification**

Dimensions: 850 x W90

Foundation: B - Depth <= 0.5m below ground level