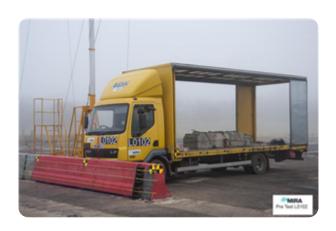

## SecureGuard 30 Pinned: End barrier section

Perimeter Barriers | Vehicle

Manufacturer: Highway Care Ltd

Standard Tested To: PAS 68:2010

Performance rating: V/7500[N2]/64/90:5.2/0.0

## **Specification**

Dimensions: 800 x W36000

Foundation: Ap - Surface mounted (pinned or bolted to ground)