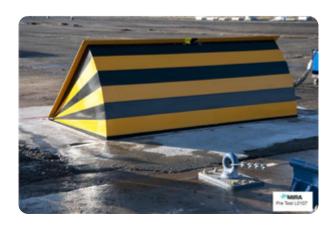

## PF10000 PAS 68 blocker

Blockers | Retractable

Manufacturer: Parking Facilities Ltd

Standard Tested To: PAS 68:2010

**Performance rating:** V/7500[N2]/64/90:0/0.0

## **Specification**

Dimensions: 1060 x W3000

Foundation: B - Depth <= 0.5m below ground level