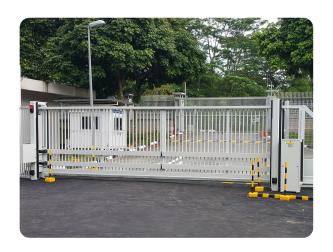

## EAG02040 'INTERROGATOR' Cantilever Sliding Gate

Gates | Sliding

Manufacturer: Eagle Automation Systems Limited

Standard Tested To: PAS 68:2010

Performance rating: V/7500[N2]/64/90:5.6/10.6

## **Specification**

**Dimensions:** 2327 x W11990

Foundation: B - Depth <= 0.5m below ground level