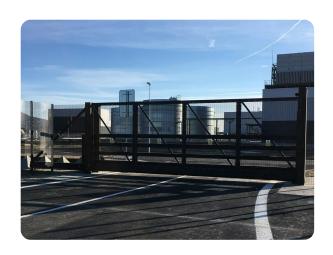

## **EAG02050 'INTERROGATOR' Cantilever Sliding Gate**

Gates | Sliding

Manufacturer: Eagle Automation Systems Limited

Standard Tested To: PAS 68:2010

Performance rating: V/7500[N3]/80/90:1.6/5.4

Download Date: 06 / 05 / 2024

## **Specification**

**Dimensions:** 2478 x W11940

Foundation: B - Depth <= 0.5m below ground level