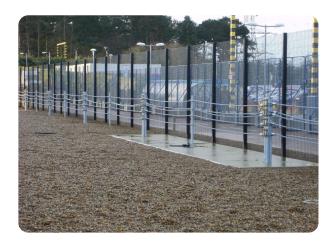

## **Springline 50 50mtr**

Perimeter Barriers | Vehicle

Manufacturer: Safetyflex Barriers

Standard Tested To: IWA 14-1:2013

**Performance rating:** V/7200[N3C]/80/90:13.7

## **Specification**

**Dimensions:** 1370 x W54200

Foundation: B - Depth <= 0.5m below ground level