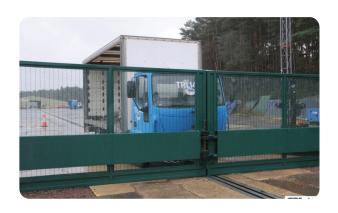

## EAG03040 'CHALLENGER'

Gates | Swing

Manufacturer: Eagle Automation Systems Limited

Standard Tested To: PAS 68:2010

**Performance rating:** V/7500[N2]/64/90:1.1/0.0

Download Date: 29 / 04 / 2024

## **Specification**

Dimensions: 2760 x W8000

Foundation: B - Depth <= 0.5m below ground level